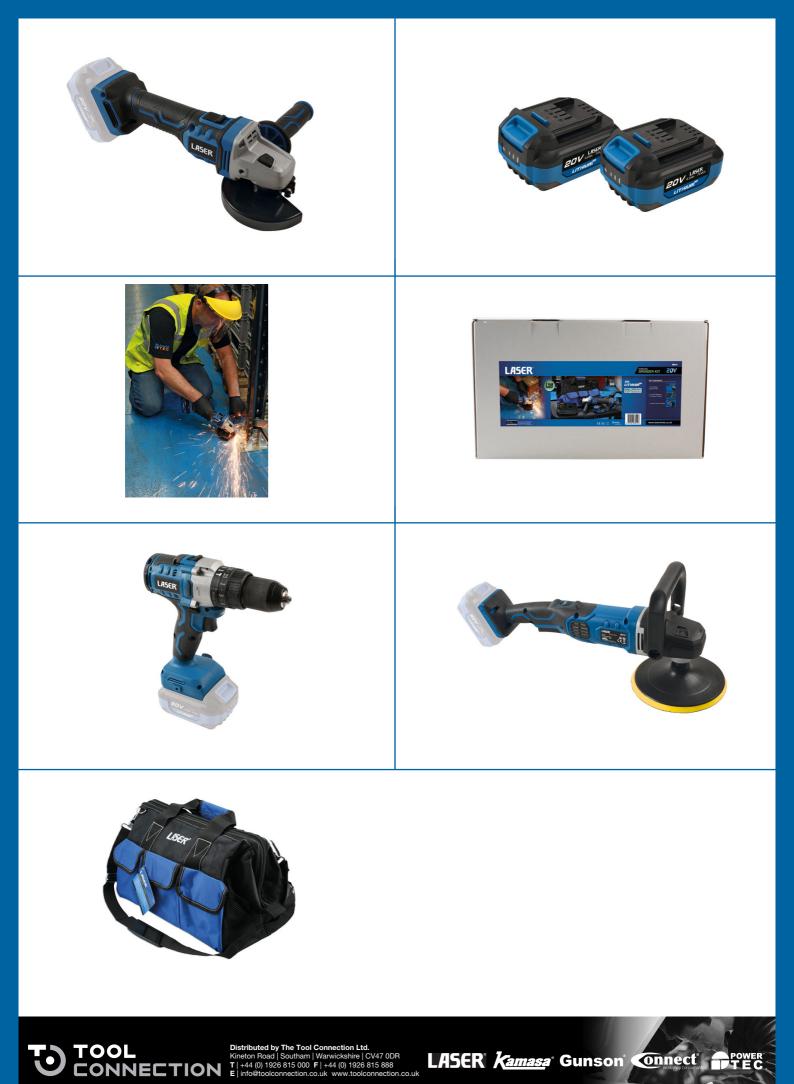

## Additional Information

- Angle grinder includes M14 spindle with spindle lock function for ease of disc changeover (uses 115mm grinding/cutting discs). No load speed: 8000rpm. Tested vibration emission value 1.84m/s2. Easy to adjust disc guard with hand operated lever for multiple angle applications.
- Two 20V 4.0Ah batteries feature 10 lithium cells, diagnostic LED to read health plus built in protection against overheating and overcharging. Additional batteries available separately, please see Laser Part No. 8007.
- 230V 4 amp mains battery charger with BS (UK) plug features diagnostic LED plus built in protection against over heating and overcharging.
- Heavy duty tool bag, 18" long with reinforced, wide opening top for easy access for tools of all sizes. Organises tools for fast access with 10 external & 8 internal pockets, 2 carrying handles & one shoulder strap. Available separately, please see Laser Part No. 7846.
- CE, UKCA & RoHS compliant. Other tools in the family are an impact screwdriver (Part No. 8012), impact wrench 1/2"D (Part No. 8013), polisher (Part No. 8073) & variable speed impact drill (Part No. 8011). All are available as individual products as well as part of starter kits (which include batteries, charger and storage toolbag).