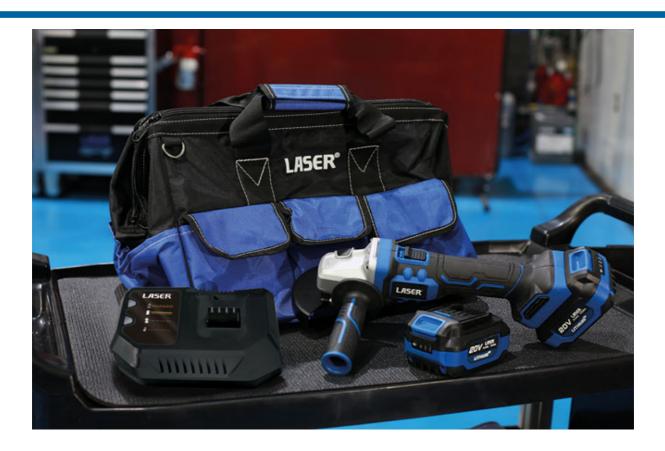

## **Cordless Angle Grinder 20V Kit**

Part of the Laser Tools cordless tools range, this is an ideal starter kit comprising of the angle grinder and key accessories required. The angle grinder delivers a comfort grip, with optional locking switch. Features include metal gears and an M14 spindle using 115mm grinding/cutting disc. Also supplied are two 20V 4.0Ah batteries allowing professional users to run one whilst one charges giving uninterrupted use, a 230V 4 amp mains battery charger with BS (UK) plug and heavy duty storage bag. CE, UKCA & RoHS compliant.

## Additional Information

- Angle grinder includes M14 spindle with spindle lock function for ease of disc changeover (uses 115mm grinding/cutting discs). No load speed: 8000rpm. Tested vibration emission value 1.84m/s2. Easy to adjust disc guard with hand operated lever for multiple angle applications.
- Two 20V 4.0Ah batteries feature 10 lithium cells, diagnostic LED to read health plus built in protection against overheating and overcharging. Additional batteries available separately, please see Laser Part No. 8007.
- 230V 4 amp mains battery charger with BS (UK) plug features diagnostic LED plus built in protection against over heating and overcharging.
- Heavy duty tool bag, 18" long with reinforced, wide opening top for easy access for tools of all sizes. Organises tools for fast access with 10 external & 8 internal pockets, 2 carrying handles & one shoulder strap. Available separately, please see Laser Part No. 7846.
- CE, UKCA & RoHS compliant. Other tools in the family are an impact screwdriver (Part No. 8012), impact wrench 1/2"D (Part No. 8013), polisher (Part No. 8073) & variable speed impact drill (Part No. 8011). All are available as individual products as well as part of starter kits (which include batteries, charger and storage toolbag).